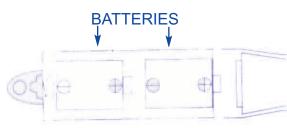

## OPERATING INSTRUCTIONS

INSERT BATTERIES AS SHOWN.

IMMERSE THE INTAKE (NON-FLEXIBLE) TUBE INTO THE SENDING CONTAINER.

- 3. INSERT DISCHARGE

  (FLEXIBLE) HOSE INTO THE

  RECEIVING CONTAINER OR FUEL TANK

  (HEATER)
- LEAVE PUMP UNATTENDED
  DURING OPERATION TURN
  SWITCH OFF BEFORE OVERFILLING.