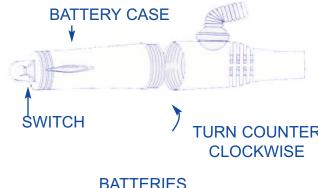

## DELUXE BATTERY POWERED SIPHON PUMP

## OPERATING INSTRUCTIONS

INSERT BATTERIES AS SHOWN.

IMMERSE THE INTAKE (NON-FLEXIBLE) TUBE INTO THE SENDING CONTAINER.

- 3. INSERT DISCHARGE

  (FLEXIBLE) HOSE INTO THE

  RECEIVING CONTAINER OR FUEL TANK

  (HEATER)
- LEAVE PUMP UNATTENDED
  DURING OPERATION TURN
  SWITCH OFF BEFORE OVERFILLING.

TURN SWITCH ON - DO NOT

AREA .

6. STORE THE SIPHON PUMP OUTSIDE

MATERIALS OUTSIDE THE LIVING

THE LIVING AREA WITH HANDLE IN

BATTERIES.

UPWARD POSITION. REMOVE