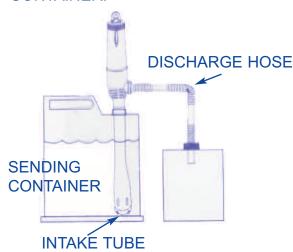

## OPERATING INSTRUCTIONS

INSERT BATTERIES AS SHOWN.

IMMERSE THE INTAKE (NON-FLEXIBLE) TUBE INTO THE SENDING CONTAINER.

- 3. INSERT DISCHARGE

  (FLEXIBLE) HOSE INTO THE

  RECEIVING CONTAINER OR FUEL TANK

  (HEATER)
- LEAVE PUMP UNATTENDED
  DURING OPERATION TURN
  SWITCH OFF BEFORE OVERFILLING.